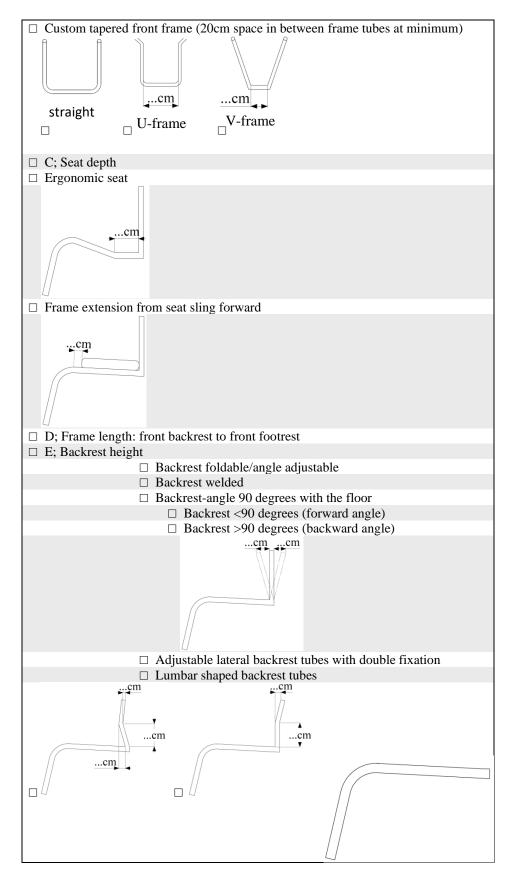

| <ul> <li>□ Urgent order, netto price (not always avai</li> <li>□ Aluminium seat plate welded on frame</li> <li>□ Scissor brakes (not available on all model</li> <li>□ Scissor brakes on a sports wheelchair (not</li> </ul> | s)                       | odals)            |
|------------------------------------------------------------------------------------------------------------------------------------------------------------------------------------------------------------------------------|--------------------------|-------------------|
| ☐ Scissor brakes on a sports wheelenan (not                                                                                                                                                                                  | i available oil all life | oucis)            |
| · •                                                                                                                                                                                                                          |                          |                   |
| ☐ Push/pull brakes                                                                                                                                                                                                           |                          |                   |
| ☐ Push/pull brakes on a sports wheelchair                                                                                                                                                                                    | 1 6 / 1 1 .              | . 1               |
| ☐ Push/pull brakes, single handed                                                                                                                                                                                            | left / right o           | perated           |
| ☐ Push/pull brakes, compact                                                                                                                                                                                                  |                          |                   |
| Scissor compact                                                                                                                                                                                                              | Push/pull                | Push/pull compact |
| cmcm                                                                                                                                                                                                                         |                          |                   |
| ! Removable sideguards add +1cm in ef                                                                                                                                                                                        |                          |                   |
| ☐ Aluminium removable sideguards with fe                                                                                                                                                                                     |                          |                   |
| ☐ Aluminium removable sideguards, std. he                                                                                                                                                                                    | eight (21cm)             |                   |
| ☐ Aluminium removable sideguards, custon                                                                                                                                                                                     | n measurements           |                   |
| ☐ Aluminium welded sideguards, with fender                                                                                                                                                                                   | er                       |                   |
| ☐ Aluminium welded sideguards, custom m                                                                                                                                                                                      | easurements              |                   |
| ☐ Carbon sideguards bolt on (only with well                                                                                                                                                                                  | ded backrest)            |                   |
| ☐ Carbon sideguards with fender, bolt on (o                                                                                                                                                                                  | nly with welded bad      | ckrest)           |
| ☐ Carbon sideguards, removable                                                                                                                                                                                               | •                        | ·                 |
| ☐ Carbon sideguards with fender, removable                                                                                                                                                                                   | e                        |                   |
| ☐ Rubber strip on sideguards                                                                                                                                                                                                 |                          |                   |
| ☐ Welded tube on sideguard (inside)                                                                                                                                                                                          |                          |                   |
| ☐ Welded tube on sideguard (outside)                                                                                                                                                                                         |                          |                   |
| ☐ Inside sideguard lined with foam, 1cm                                                                                                                                                                                      |                          |                   |
| ☐ Inside sideguard lined with foam, 2cm                                                                                                                                                                                      |                          |                   |
| ☐ Height adjustable/removable armrest (onl                                                                                                                                                                                   | y with aluminium si      | ideguards)        |
| ☐ Kid ☐ std. (26cm) ☐ long (36cm)                                                                                                                                                                                            |                          |                   |
| ☐ Armrest padding straight (36 cm)                                                                                                                                                                                           |                          |                   |
| ☐ Armrest height adjustable type E.T., short                                                                                                                                                                                 | +                        |                   |
| ☐ Armrest height adjustable type E.T., short                                                                                                                                                                                 |                          |                   |
| Trainiest neight adjustable type E.T., long                                                                                                                                                                                  |                          |                   |
| cm                                                                                                                                                                                                                           |                          |                   |
|                                                                                                                                                                                                                              |                          |                   |
| ☐ Frame protectors, black                                                                                                                                                                                                    |                          |                   |
| ☐ Anti-tip Quick Release. left                                                                                                                                                                                               |                          |                   |
| ☐ Anti-tip quick release. right                                                                                                                                                                                              |                          |                   |
| ☐ Anti-tip sportstyle, single, removable                                                                                                                                                                                     |                          |                   |