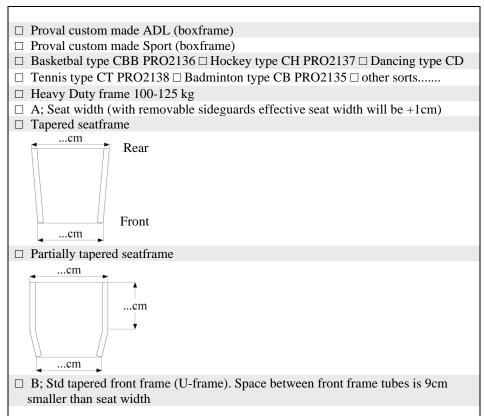

| <ul> <li>□ Urgent order, netto price (not always avai</li> <li>□ Aluminium seat plate welded on frame</li> <li>□ Scissor brakes (not available on all model</li> <li>□ Scissor brakes on a sports wheelchair (not</li> </ul> | s)                       | odals)            |
|------------------------------------------------------------------------------------------------------------------------------------------------------------------------------------------------------------------------------|--------------------------|-------------------|
| ☐ Scissor brakes on a sports wheelenan (not                                                                                                                                                                                  | i available oil all life | oucis)            |
| · •                                                                                                                                                                                                                          |                          |                   |
| ☐ Push/pull brakes                                                                                                                                                                                                           |                          |                   |
| ☐ Push/pull brakes on a sports wheelchair                                                                                                                                                                                    | 1 6 / 1 1 .              | . 1               |
| ☐ Push/pull brakes, single handed                                                                                                                                                                                            | left / right o           | perated           |
| ☐ Push/pull brakes, compact                                                                                                                                                                                                  |                          |                   |
| Scissor compact                                                                                                                                                                                                              | Push/pull                | Push/pull compact |
| cmcm                                                                                                                                                                                                                         |                          |                   |
| ! Removable sideguards add +1cm in ef                                                                                                                                                                                        |                          |                   |
| ☐ Aluminium removable sideguards with fe                                                                                                                                                                                     |                          |                   |
| ☐ Aluminium removable sideguards, std. he                                                                                                                                                                                    | eight (21cm)             |                   |
| ☐ Aluminium removable sideguards, custon                                                                                                                                                                                     | n measurements           |                   |
| ☐ Aluminium welded sideguards, with fender                                                                                                                                                                                   | er                       |                   |
| ☐ Aluminium welded sideguards, custom m                                                                                                                                                                                      | easurements              |                   |
| ☐ Carbon sideguards bolt on (only with well                                                                                                                                                                                  | ded backrest)            |                   |
| ☐ Carbon sideguards with fender, bolt on (o                                                                                                                                                                                  | nly with welded bad      | ckrest)           |
| ☐ Carbon sideguards, removable                                                                                                                                                                                               | •                        | ·                 |
| ☐ Carbon sideguards with fender, removable                                                                                                                                                                                   | e                        |                   |
| ☐ Rubber strip on sideguards                                                                                                                                                                                                 |                          |                   |
| ☐ Welded tube on sideguard (inside)                                                                                                                                                                                          |                          |                   |
| ☐ Welded tube on sideguard (outside)                                                                                                                                                                                         |                          |                   |
| ☐ Inside sideguard lined with foam, 1cm                                                                                                                                                                                      |                          |                   |
| ☐ Inside sideguard lined with foam, 2cm                                                                                                                                                                                      |                          |                   |
| ☐ Height adjustable/removable armrest (onl                                                                                                                                                                                   | y with aluminium si      | ideguards)        |
| ☐ Kid ☐ std. (26cm) ☐ long (36cm)                                                                                                                                                                                            |                          |                   |
| ☐ Armrest padding straight (36 cm)                                                                                                                                                                                           |                          |                   |
| ☐ Armrest height adjustable type E.T., short                                                                                                                                                                                 | +                        |                   |
| ☐ Armrest height adjustable type E.T., short                                                                                                                                                                                 |                          |                   |
| Trainiest neight adjustable type E.T., long                                                                                                                                                                                  |                          |                   |
| cm                                                                                                                                                                                                                           |                          |                   |
|                                                                                                                                                                                                                              |                          |                   |
| ☐ Frame protectors, black                                                                                                                                                                                                    |                          |                   |
| ☐ Anti-tip Quick Release. left                                                                                                                                                                                               |                          |                   |
| ☐ Anti-tip quick release. right                                                                                                                                                                                              |                          |                   |
| ☐ Anti-tip sportstyle, single, removable                                                                                                                                                                                     |                          |                   |