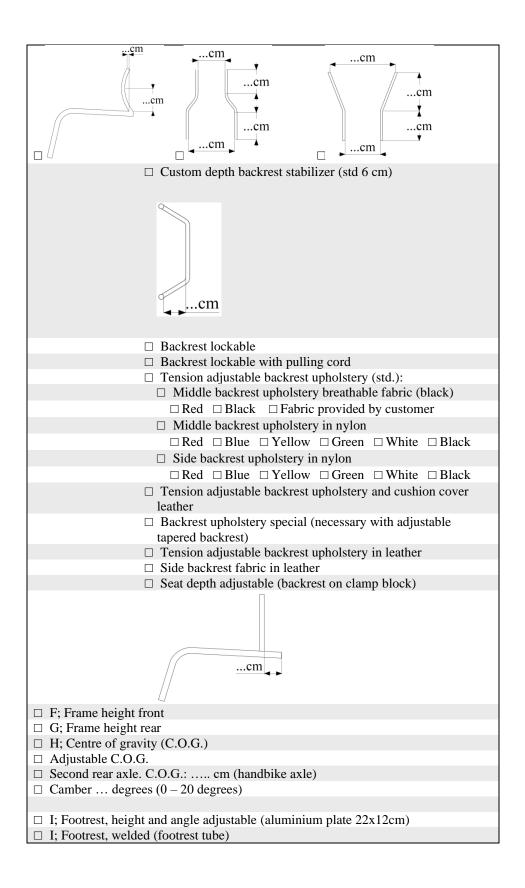

| ☐ Anti-tip sportstyle, single, welded                                                                                                                                             |
|-----------------------------------------------------------------------------------------------------------------------------------------------------------------------------------|
| ☐ Anti-tip sportstyle, double, welded                                                                                                                                             |
| ☐ Anti-tip, swing away, ☐ left ☐ right                                                                                                                                            |
| □ Calf strap                                                                                                                                                                      |
| ☐ Feet strapping                                                                                                                                                                  |
| fi fi                                                                                                                                                                             |
|                                                                                                                                                                                   |
|                                                                                                                                                                                   |
| cm                                                                                                                                                                                |
|                                                                                                                                                                                   |
| ☐ Feet strapping PVC                                                                                                                                                              |
| ☐ Feet strapping A2J cm.                                                                                                                                                          |
| ☐ Footplate ABS                                                                                                                                                                   |
| ☐ Footplate aluminium                                                                                                                                                             |
| ☐ Anti slip on footplate                                                                                                                                                          |
| ☐ Custom size footplate                                                                                                                                                           |
| cm                                                                                                                                                                                |
|                                                                                                                                                                                   |
| cm                                                                                                                                                                                |
|                                                                                                                                                                                   |
| ☐ Raised edges on footplate (please add drawing)                                                                                                                                  |
| Raised edges on footplate (please add drawing)                                                                                                                                    |
|                                                                                                                                                                                   |
|                                                                                                                                                                                   |
|                                                                                                                                                                                   |
| 000                                                                                                                                                                               |
|                                                                                                                                                                                   |
| ☐ Seperate foldable footrests, including extra stabilizer                                                                                                                         |
| ☐ Swing away footrest (one piece)                                                                                                                                                 |
| ☐ Left, including extra stabilizer                                                                                                                                                |
| ☐ Right, including extra stabilizer                                                                                                                                               |
| □ Backwards                                                                                                                                                                       |
| ☐ Welded tube under footplate (wear-plate)                                                                                                                                        |
| ☐ Extra front frame stabilizer                                                                                                                                                    |
| ☐ Defence bumper (sport)                                                                                                                                                          |
| ☐ Full wing (not suited for Quad Rugby)                                                                                                                                           |
| ☐ Push handles foldable                                                                                                                                                           |
| ☐ Heavy Duty height adjustable/removable push handles. Height from the                                                                                                            |
| floorcm                                                                                                                                                                           |
| <ul> <li>□ Push handles on backrest stabilizer (combine with welded or lockable backrest)</li> <li>□ Height adjustable/removable push handles. Height from the floorcm</li> </ul> |
| □ Push handles bold on, model TNS                                                                                                                                                 |
| ☐ Hemiplegic dance handle, left. Height from the floor                                                                                                                            |
| ☐ Hemiplegic dance handle, right. Height from the floor                                                                                                                           |
| ☐ Walking stick tray, stainless steel quick release mount                                                                                                                         |
| ☐ Standard swing away leg rest, 90 degrees, left                                                                                                                                  |
| ☐ Standard swing away leg rest, 90 degrees, right                                                                                                                                 |
| ☐ Standard swing away leg rest, 75 degrees, left                                                                                                                                  |
| ☐ Standard swing away leg rest, 75 degrees, right                                                                                                                                 |
| ☐ Leg rest socket welded in frame, left (leg rest not included)                                                                                                                   |
| ☐ Leg rest socket welded in frame, right (leg rest not included)                                                                                                                  |
| ☐ Comfort swing away leg rest, left. Including plastic kalf plate                                                                                                                 |
| ☐ Comfort swing away leg rest, left. Including cushioned kalf plate                                                                                                               |