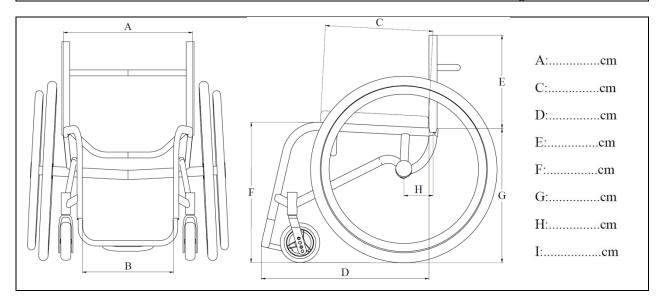

## Order form TNS Proval 2022

| Dealer:            | Advisor:    | Cliënt:          |
|--------------------|-------------|------------------|
|                    |             |                  |
| Adres:             |             |                  |
|                    |             |                  |
|                    |             |                  |
| Phone:             |             |                  |
| Thone.             |             |                  |
| Framenumber:       | Order date: | Date of fitting: |
| i i uniciiunibei i | Oraci aate. | Dute of fitting. |