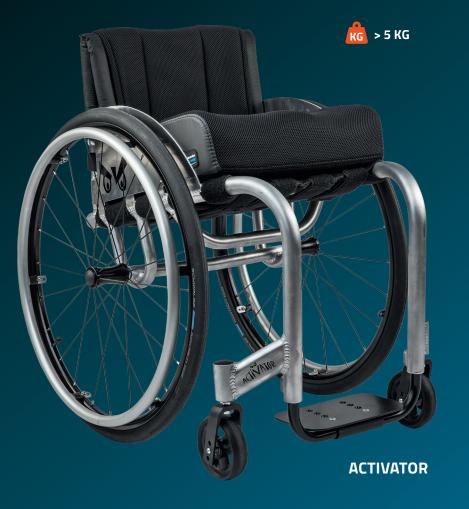

# WE BUILD 100% CUSTOM MADE **SPORTS WHEELCHAIRS FOR THE BEST** SPORT PERFORMANCE **YOU CAN GET**





Each TNS wheelchair is custom built to order by hand at our factory in the Netherlands, so we recommend an initial assessment with a local distributor. TNS works closely with our network of partners to ensure that all assessments are carried out by fully trained specialists.

You can quickly and easily book a demo through the website from your local dealer.

| PHONE  | +31 16 122 08 64     | De Hak 11            |
|--------|----------------------|----------------------|
| E-MAIL | algemeen@tnsrijen.nl | 5107 RG, Dongen Neth |

# **100% CUSTOM MADE** WHEELCHAIRS WHEELCHAIR TECHNOLOGY







lands

### HANDMADE CUSTOM BUILD



**ACTIVATOR 2.5** 



ACTIVATOR FOLDED



#### WHY TNS

TNS A CERTAIN CHOICE FOR QUALITY, RELIABILITY, KNOWLEDGE AND LOOKS TO MAKE A DIFFERENCE ON THIS REHA MARKET. YOU ARE NOT ONLY LOOKING FOR THE BEST PRODUCT ON THE MARKET, BUT ALSO FOR A MANUFACTURER WHICH FITS YOUR DEMANDS. **STANDARD OPTIONS** 

KG > 6.5 KG

RSX

## 200+ FRAMECOLORS 4 COLORS FOR WHEELS AND FORKS

ULTRA LIGHTWEIGHT 100% CUSTOM MADE \*ALL CRASH TESTED

OPTIONAL

PROVAL

CUSTOM WRAPPING CUSTOM UPHOLSTERY

**KG** > 4 KG